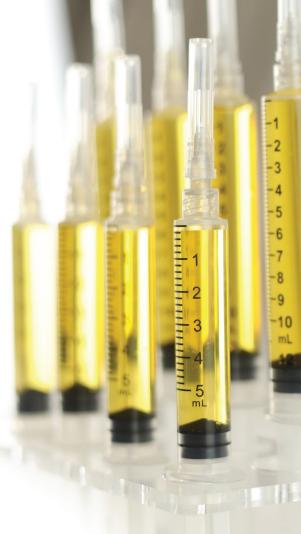

# ECLIPSE°

The Eclipse Platelet-Rich Plasma system utilizes a patented separator gel technology to isolate the platelets while eliminating nearly all of the undesirable components such as red blood cells and inflammatory white blood cells. Available in both 22mL and 11mL tubes, Eclipse PRP has been used in over 800,000 patient cases worldwide.

# **ECLIPSE PRP®**

A simple system for collecting a high concentration of platelets without inflammatory red and white blood cells.