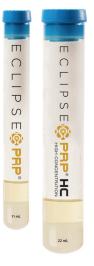

# ECLIPSE°

The Eclipse Platelet-Rich Plasma system utilizes a patented separator gel technology to isolate the platelets while eliminating nearly all of the undesirable components such as red blood cells and inflammatory white blood cells. Available in both 22mL and 11mL tubes, Eclipse PRP has been used in over 800,000 patient cases worldwide.

# **ECLIPSE PRP®**

A simple system for collecting a high concentration of platelets without inflammatory red and white blood cells.